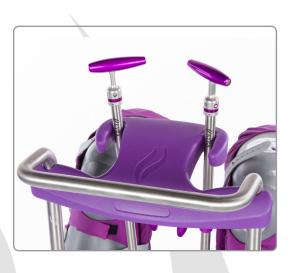

- EASY ON THE HANDS: The ergonomic handle with polished stainless steel tubes eliminates sharp edges.
- HOLDS MOST STIRRUPS!
- **KEEPS CLAMPS ORGANIZED:** With the clamp storage compartment.