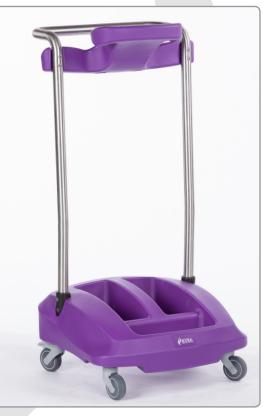

## • NO MORE CART WOBBLE:

The Purple Stirrup<sup>™</sup> cart is easy to push or pull; premium casters help it stay "on track" reducing stress and strain.

• KEEPS STIRRUPS SECURE:

The cart is designed to isolate each stirrup and prevent damage during transport.

- EASY ON THE HANDS: The ergonomic handle with polished stainless steel tubes eliminates sharp edges.
- HOLDS MOST STIRRUPS!
- **KEEPS CLAMPS ORGANIZED:** With the clamp storage compartment.