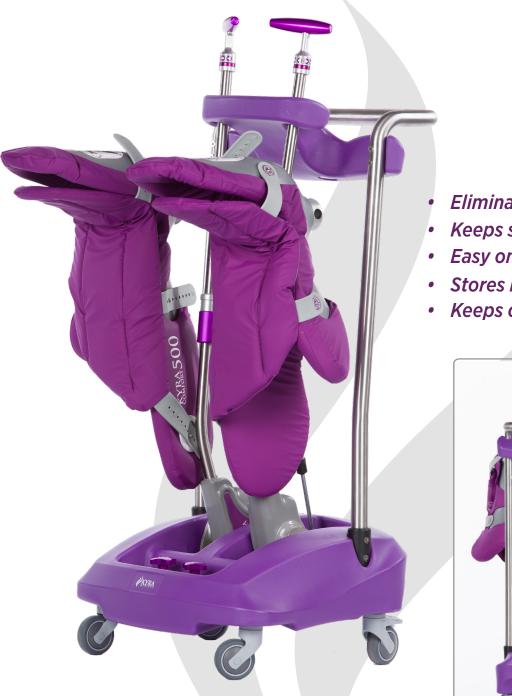

## Possibly the most beautiful stirrup cart ever **The Purple Stirrup**<sup>TM</sup> **Cart**

- Eliminates cart wobble
- Keeps stirrups secure
- Easy on the hands
- Stores most stirrups
- Keeps clamps organized

## • NO MORE CART WOBBLE:

The Purple Stirrup<sup>™</sup> cart is easy to push or pull; premium casters help it stay "on track" reducing stress and strain.

• KEEPS STIRRUPS SECURE:

The cart is designed to isolate each stirrup and prevent damage during transport.

- EASY ON THE HANDS: The ergonomic handle with polished stainless steel tubes eliminates sharp edges.
- HOLDS MOST STIRRUPS!
- **KEEPS CLAMPS ORGANIZED:** With the clamp storage compartment.