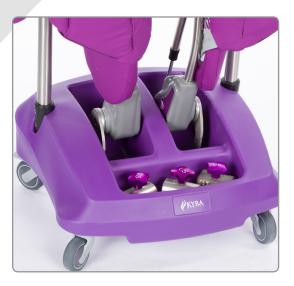

## Possibly the most beautiful stirrup cart ever **The Purple Stirrup**<sup>TM</sup> **Cart**

- Eliminates cart wobble
- Keeps stirrups secure
- Easy on the hands
- Stores most stirrups
- Keeps clamps organized

## • NO MORE CART WOBBLE:

The Purple Stirrup<sup>™</sup> cart is easy to push or pull; premium casters help it stay "on track" reducing stress and strain.

• KEEPS STIRRUPS SECURE:

The cart is designed to isolate each stirrup and prevent damage during transport.

- EASY ON THE HANDS: The ergonomic handle with polished stainless steel tubes eliminates sharp edges.
- HOLDS MOST STIRRUPS!
- **KEEPS CLAMPS ORGANIZED:** With the clamp storage compartment.