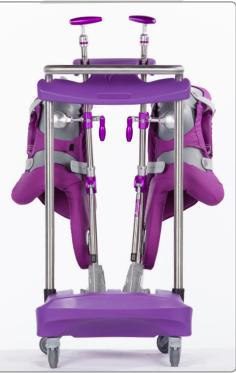

## Possibly the most beautiful stirrup cart ever **The Purple Stirrup**<sup>TM</sup> **Cart**

- Eliminates cart wobble
- Keeps stirrups secure
- Easy on the hands
- Stores most stirrups
- Keeps clamps organized

## • NO MORE CART WOBBLE:

The Purple Stirrup<sup>™</sup> cart is easy to push or pull; premium casters help it stay "on track" reducing stress and strain.

• KEEPS STIRRUPS SECURE:

The cart is designed to isolate each stirrup and prevent damage during transport.

- EASY ON THE HANDS: The ergonomic handle with polished stainless steel tubes eliminates sharp edges.
- HOLDS MOST STIRRUPS!
- **KEEPS CLAMPS ORGANIZED:** With the clamp storage compartment.